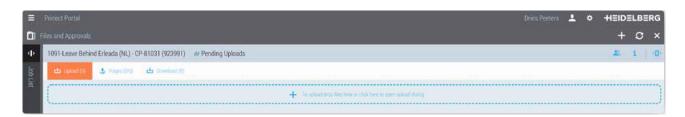

#### 3 UPLOADING FILES TO A NEW JOB

After searching for and finding the right job number, you can upload your files.

**IMPORTANT.** Try to keep the file name as short and clear as possible. With clear indication of the country code NL, BE, etc.