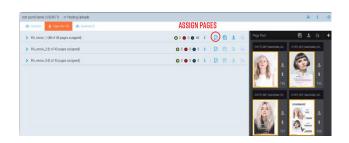

#### **4 ASSIGNING PAGES**

Once the files have passed the preflight check, you can assign them in the page list.

You can assign the files by selecting the amount of pages you want in the page list. Just drop the files on the empty tiles. Be sure to press the 'OK' button at the bottom.

**WARNING.** The page sequence you select will be the sequence that will be assigned to the pages, and thus the page sequence in the printed document. Please check the page number shown in the selection.