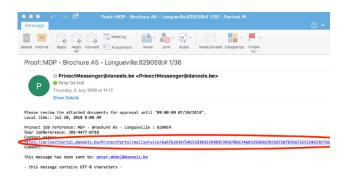

#### I SET UP AND LOG IN WITH PRINECT PORTAL

You will receive a link by email, looking like the example below. If you click on the link, you will be directed to the login page on the Prinect Portal.

You can log in to Prinect Portal with your email address and your password. We will send you a password the first time you enter the system.

#### I SET UP AND LOG IN WITH PRINECT PORTAL

Once you are set up and you have a job, you can log in and upload your files.

You might have received a direct link via email to upload files (see example email shown on the right). If this is the case, you do not have to log in.