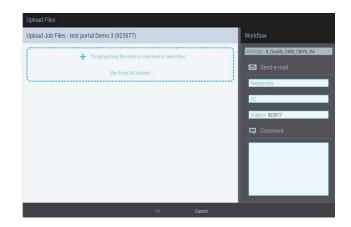

You can choose from a drop down menu wich preflight set-up you prefer. The standard profile is "A\_Qualify\_2400\_CMYK\_RA". This means that all images, including those in RGB, will be converted to CMYK, and that any Pantone colour will stay the same.

We can add more preflight profiles if desired. For example if you want to convert PMS colors to CMYK or if low resolution images are not important.