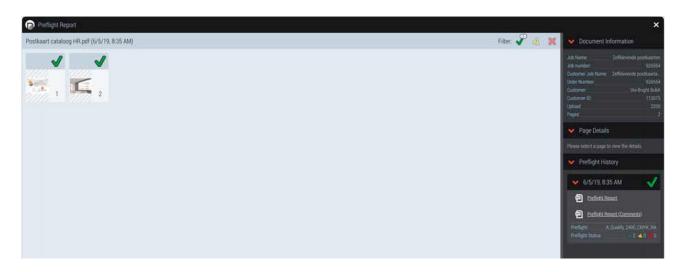

#### 3 UPLOADING FILES TO A NEW JOB

Once you have uploaded a file, preflighting will start immediately. After a short while, you will receive a preflight report with the parameters you want to check, like image resolution, the occurrence of Pantone colors, etc.

You can download a preflight rapport with or without comments.