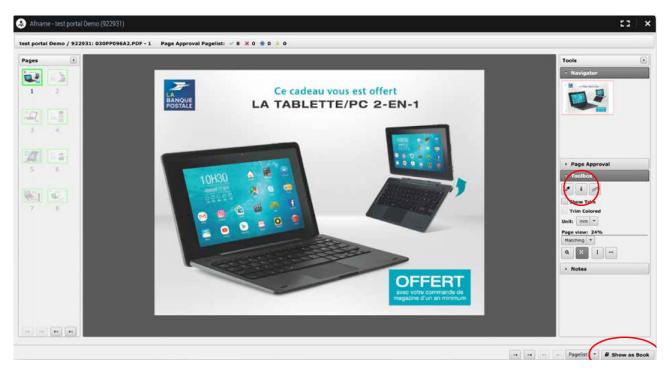

#### **6 SEPARATE PAGE PROOF**

To view detailed information about a single page, click on the '(i)' button.

You can switch back to booklet mode by clicking on 'Show as Book'.