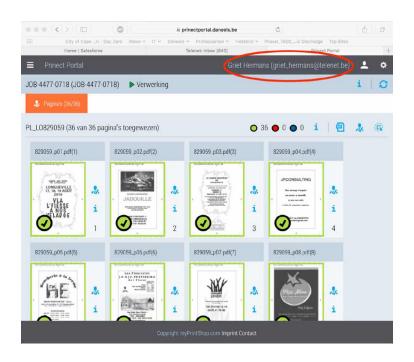

you the pages for approval. You can add a contributor at the top right of the page. After clicking the '+'-button, you can add the desired contributors.





You can fill in the contact details of the contributor you want to add. Email address and name are essentials. You can also add a contibutor by selecting a person in a list of previous invitations.

In the 'Reply to' box, you can enter the email address of the person who wants to be notified about the approval.





#### **7 ADDING CONTIBUTORS**

The contributor will receive an email invitation looking like this:



If the contributor clicks on 'Approve the job', he will be directed to the approval page on the portal. A contributor doesn't need a login to access the approval page.

The approval page for contributors looks like this:





### **7 ADDING CONTIBUTORS**

After approval, you will receive an email message looking like this:

| nden: don                                                                                       | senger@daneels.be <prinectmessenger@daneels.be> derdag 16 mei 2019 16:22</prinectmessenger@daneels.be> |                |        |          |            |                   |  |  |  |  |
|-------------------------------------------------------------------------------------------------|--------------------------------------------------------------------------------------------------------|----------------|--------|----------|------------|-------------------|--|--|--|--|
| : Softproof Approvals <a href="softproofapprovals@daneels.be">softproofapprovals@daneels.be</a> |