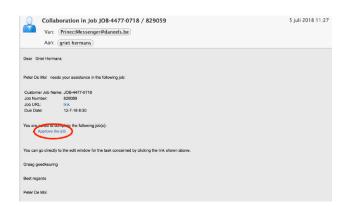

#### **7 ADDING CONTIBUTORS**

The contributor will receive an email invitation looking like this:

If the contributor clicks on 'Approve the job', he will be directed to the approval page on the portal. A contributor doesn't need a login to access the approval page.