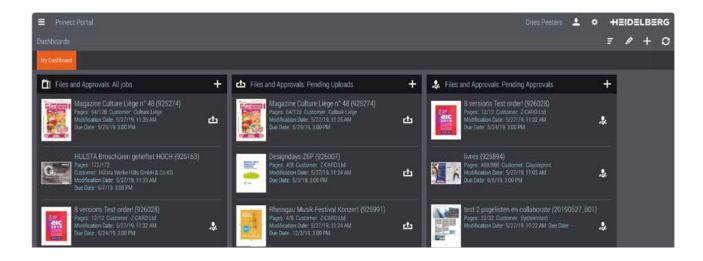

#### 2 HOME SCREEN AND JOBS OVERVIEW

When you log in to Prinect Portal, you get this home screen. Here you will find an overview of tasks and files.