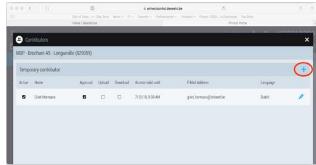

#### **7 ADDING CONTIBUTORS**

Once you are logged into the Portal, the system shows you the pages for approval. You can add a contributor at the top right of the page. After clicking the '+'-button, you can add the desired contributors.

You can fill in the contact details of the contributor you want to add. Email address and name are essentials. You can also add a contibutor by selecting a person in a list of previous invitations.

In the 'Reply to' box, you can enter the email address of the person who wants to be notified about the approval.