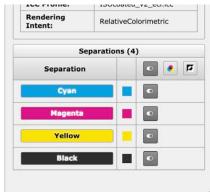

#### **6 SEPARATE PAGE PROOF**

To view detailed information about a single page, click on the '(i)' button.

You can switch back to booklet mode by clicking on 'Show as Book'.