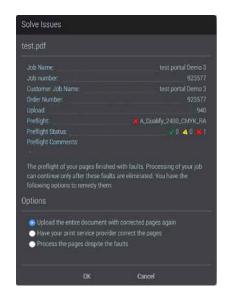

#### 3 UPLOADING FILES TO A NEW JOB

Once you have uploaded a file, preflighting will start immediately. After a short while, you will receive a preflight report with the parameters you want to check, like image resolution, the occurrence of Pantone colors, etc.

If you want to use a die cut or a varnish, be sure to use a spot color for this.

After preflighting and receiving en error message, you can either upload a brand new file or just correct the pages where an error occurs.

You can download a preflight rapport with or without comments.