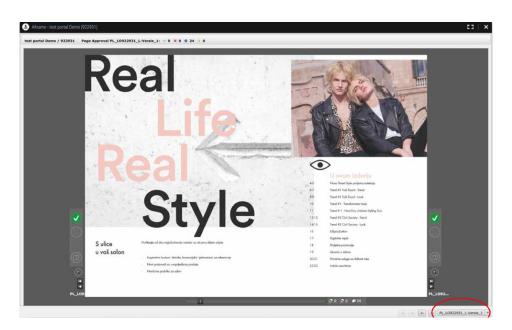

#### **5 BOOKLET PROOF**

Once the pages are assigned, you can open a booklet to be approved.

You will be asked to approve the pages and will see the following screen.

#### **5 BOOKLET PROOF**

You can scroll to the page you want to see with the slider under the document view. You can also switch between different page lists, like other languages or different versions, at the bottom of the screen.

You can either approve or reject individual pages or approve or reject all pages at once. You can also write comments when you approve or reject something.

**WARNING.** Once you have approved the booklet proof, changes are no longer possible.