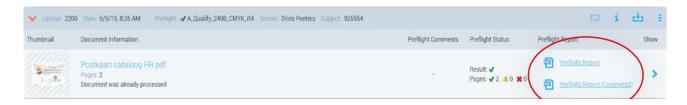

ng those in RGB, will be converted to CMYK, and that any Pantone colour will stay the same.

We can add more preflight profiles if desired. For example if you want to convert PMS colors to CMYK or if low resolution images are not important.





#### 3 UPLOADING FILES TO A NEW JOB

Once you have uploaded a file, preflighting will start immediately. After a short while, you will receive a preflight report with the parameters you want to check, like image resolution, the occurrence of Pantone colors, etc.

If you want to use a die cut or a varnish, be sure to use a spot color for this.

After preflighting and receiving en error message, you can either upload a brand new file or just correct the pages where an error occurs.





You can download a preflight rapport with or without comments.





#### 3 UPLOADING FILES TO A NEW JOB

Date Modified: 06/04/2019 09:00:45 AM File Size: 5.0 MByte / 5143.2 KByte

Trapped: No

Output Intent: Coated FOGRA39 (ISO 12647-2:2004)

PDF/X Version: PDF/X-1a:2003

PDF Version: 1.3 Number of pages: 8

MediaBox: 230.58 x 317.58 mm TrimBox: 210.00 x 297.00 mm



| Summary           | <b>★ Error</b> | Warning |   | <li>Info</li> |
|-------------------|----------------|---------|---|---------------|
| <li>Document</li> | -              | -       | - | -             |
| PDF/X             | -              | -       | - | -             |
| Pages             | -              | -       | - | -             |
| Colors            | -              | -       | - | -             |
| Fonts             | -              | -       | - | 8             |
| <li>Image