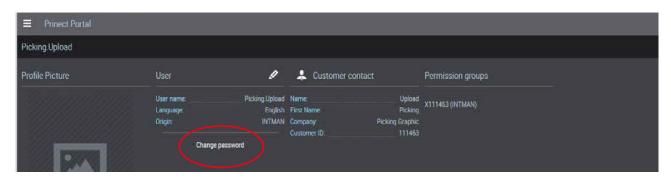

#### Changing your password

After logging in for the first time, you can change your password if wished. To change the password you received into your own, personal password, choose 'Change password' under the profile button.