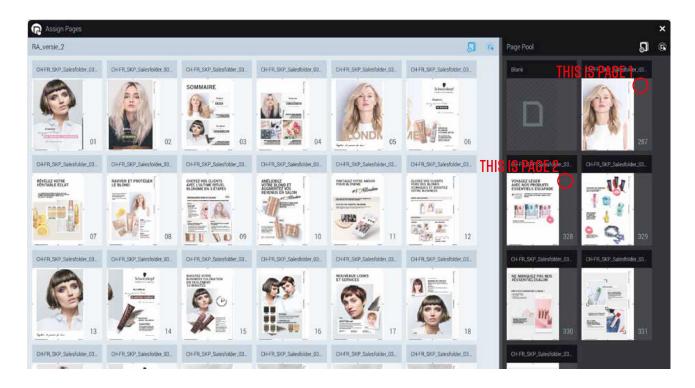

#### **4 ASSIGNING PAGES**

Once the files have passed the preflight check, you can assign them in the page list.

You can assign the files by selecting the amount of pages you want in the page list. Just drop the files on the empty tiles. Be sure to press the 'OK' button at the bottom.

**WARNING.** The page sequence you select will be the sequence that will be assigned to the pages, and thus the page sequence in the printed document. Please check the page number shown in the selection.