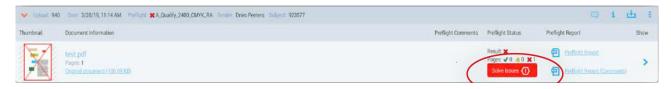

#### 3 UPLOADING FILES TO A NEW JOB

Once you have uploaded a file, preflighting will start immediately. After a short while, you will receive a preflight report with the parameters you want to check, like image resolution, the occurrence of Pantone colors, etc.

If you want to use a die cut or a varnish, be sure to use a spot color for this.

After preflighting and receiving en error message, you can either upload a brand new file or just correct the pages where an error occurs.

You can download a preflight rapport with or without comments.

Or click on the arrow beneath 'Show', then you will get following screen.