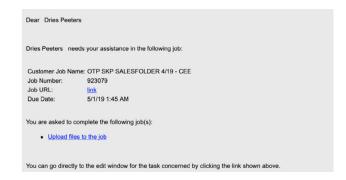

#### I SET UP AND LOG IN WITH PRINECT PORTAL

You will receive a link by email, looking like the example below. If you click on the link, you will be directed to the login page on the Prinect Portal.

You can log in to Prinect Portal with your email address and your password. We will send you a password the first time you enter the system.

#### I SET UP AND LOG IN WITH PRINECT PORTAL

Once you are set up and you have a job, you can log in and upload your files.

You might have received a direct link via email to upload files (see example email shown on the right). If this is the case, you do not have to log in.