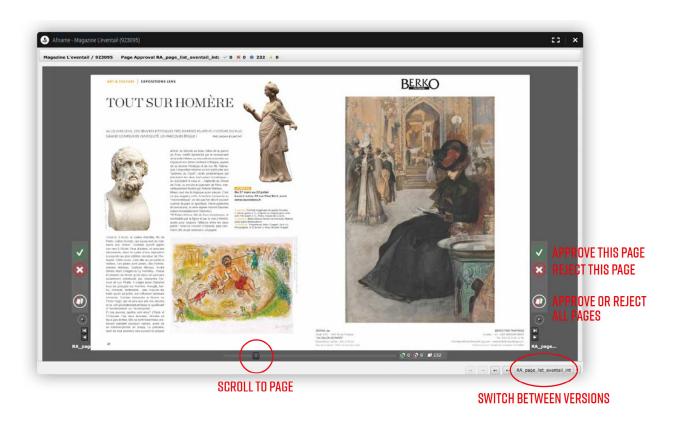

#### **5 BOOKLET PROOF**

Once the pages are assigned, you can open a booklet to be approved.

You will be asked to approve the pages and will see the following screen.

#### **5 BOOKLET PROOF**

You can scroll to the page you want to see with the slider under the document view. You can also switch between different page lists, like other languages or different versions, at the bottom of the screen.

You can either approve or reject individual pages or approve or reject all pages at once. You can also write comments when you approve or reject something.

**WARNING.** Once you have approved the booklet proof, changes are no longer possible.