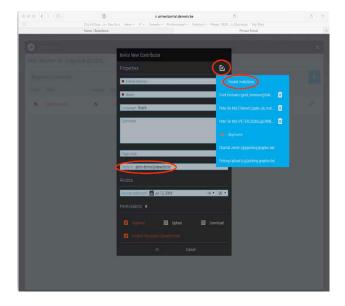

You can fill in the contact details of the contributor you want to add. Email address and name are essentials. You can also add a contibutor by selecting a person in a list of previous invitations.

In the 'Reply to' box, you can enter the email address of the person who wants to be notified about the approval.