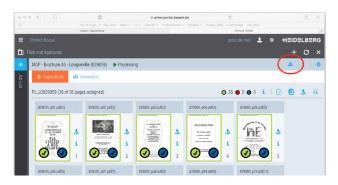

#### **5 BOOKLET PROOF**

Once the pages are assigned, you can open a booklet to be approved.

You will be asked to approve the pages and will see the following screen.

#### **5 BOOKLET PROOF**

You can scroll to the page you want to see with the slider under the document view. You can also switch between different page lists, like other languages or different versions, at the bottom of the screen.

You can either approve or reject individual pages or approve or reject all pages at once. You can also write comments when you approve or reject something.

**WARNING.** Once you have approved the booklet proof, changes are no longer possible.